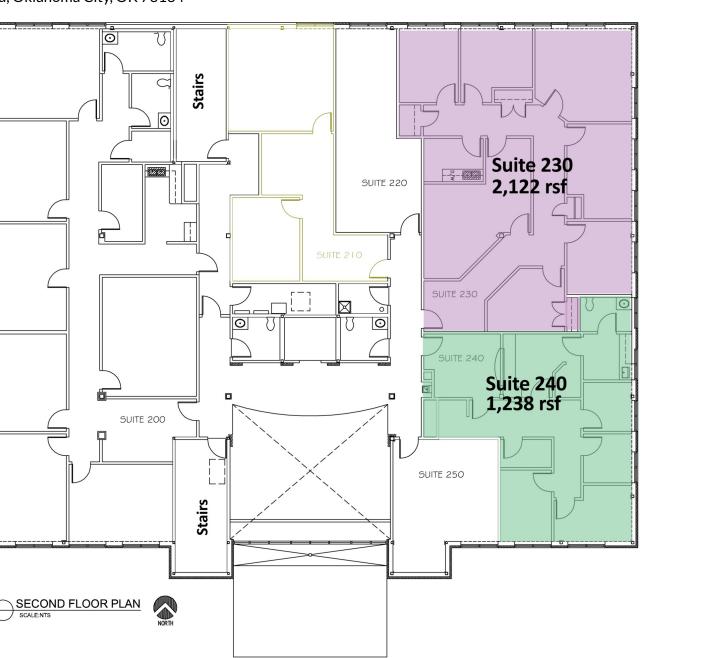

### OFFICE SPACE NOW AVAILABLE

| Available SF:       | Suite 230: +/-2,122 RSF<br>Suite 240: +/-1,238 RSF<br>(+/-3,360 RSF total contiguous) |
|---------------------|---------------------------------------------------------------------------------------|
| Lease Rate:         | \$22.00 rsf average<br>Full Service                                                   |
| Building Size/Type: | 18,336 SF<br>Office and Medical                                                       |
| Building Class:     | А                                                                                     |
| Year Built:         | 2007                                                                                  |
| Cross Streets:      | Quailbrook Drive & West Memorial<br>Road                                              |